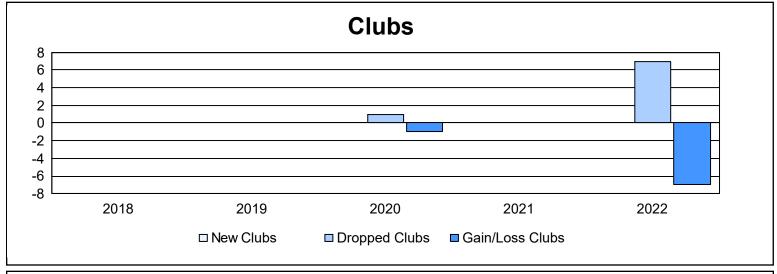

District 104 D

As of June 2022 Cumulative

| Year      | New<br>Clubs | Dropped<br>Clubs | Gain/<br>Loss<br>Clubs | New<br>Members | Charter<br>Members | Reinstate<br>Members | Transfer<br>Members | Total<br>Member<br>Added | Total<br>Members<br>Dropped | Gain/<br>Loss<br>Members |
|-----------|--------------|------------------|------------------------|----------------|--------------------|----------------------|---------------------|--------------------------|-----------------------------|--------------------------|
| 2017-2018 | 0            | 0                | 0                      | 105            | 4                  | 2                    | 60                  | 171                      | 167                         | 4                        |
| 2018-2019 | 0            | 0                | 0                      | 100            | 0                  | 2                    | 35                  | 137                      | 200                         | -63                      |
| 2019-2020 | 0            | 1                | -1                     | 86             | 1                  | 3                    | 0                   | 90                       | 137                         | -47                      |
| 2020-2021 | 0            | 0                | 0                      | 55             | 0                  | 2                    | 3                   | 60                       | 189                         | -129                     |
| 2021-2022 | 0            | 7                | -7                     | 85             | 2                  | 1                    | 28                  | 116                      | 255                         | -139                     |
| Average   | 0            | 2                | -2                     | 86             | 1                  | 2                    | 25                  | 115                      | 190                         | -75                      |